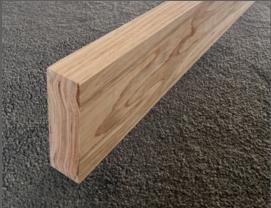

## Posts and Beams

## Post and Beams Components

| Species                         | 3RT Blackbutt | 3RT White Gum |
|---------------------------------|---------------|---------------|
| Density                         | 950kg/m³      | 800kg/m³      |
| Modulus of Elasticity (MOE)     | 20,680 MPa    | 16,400 MPa    |
| Bending Strength (MOR)          | 97 MPa        | 60 MPa        |
| Compression                     | 68 MPa        | 66 MPa        |
| Shear Strength                  | 5.1           | 5.1           |
| Stress Group                    | F27           | F17           |
| Fire Group Number (AS/NZS 3837) | 3             | 3             |
| Char Rate (mm/min)              | 0.48          | 0.51          |