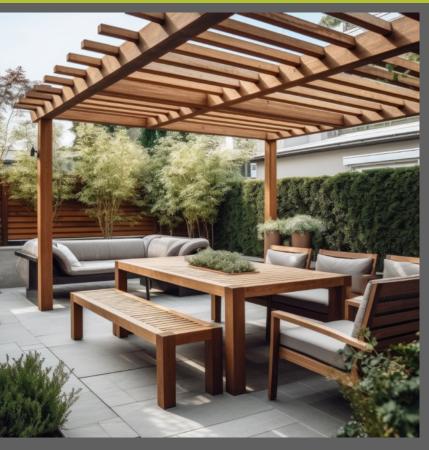

## Posts and Beams

## **FEATURES**

- Solid 3RT hardwood with the look and feel of natural timber
- Uniform and consistent colour
- Appearance grade
- Secure supply chain
- · Structurally certified
- Secure supply chain
- 25-year durability