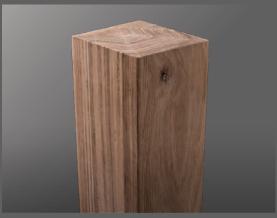

## Posts and Beams

## Post and Beams Components

| Species                         | 3RT Blackbutt | 3RT White Gum |
|---------------------------------|---------------|---------------|
| Density                         | 950kg/m³      | 800kg/m³      |
| Modulus of Elasticity (MOE)     | 20,680 MPa    | 16,400 MPa    |
| Bending Strength (MOR)          | 97 MPa        | 60 MPa        |
| Compression                     | 68 MPa        | 66 MPa        |
| Shear Strength                  | 5.1           | 5.1           |
| Stress Group                    | F27           | F17           |
| Fire Group Number (AS/NZS 3837) | 3             | 3             |
| Char Rate (mm/min)              | 0.48          | 0.51          |