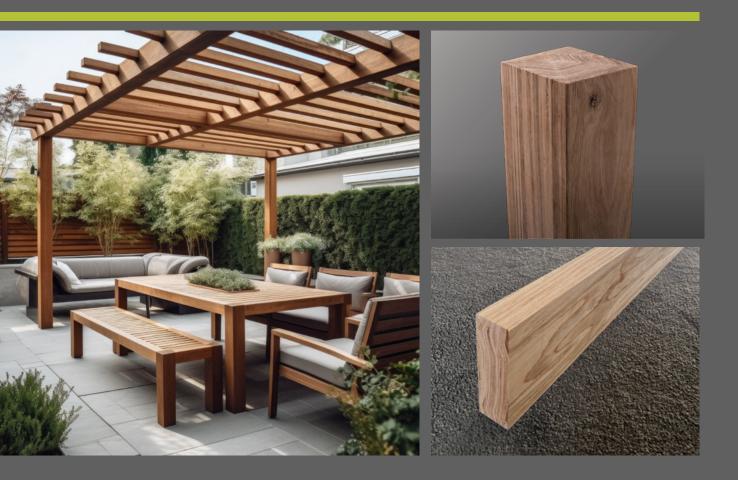

## Posts and Beams

## **FEATURES**

- Solid 3RT hardwood with the look and feel of natural timber
- Uniform and consistent colour
- Appearance grade
- Secure supply chain
- Structurally certified
- Secure supply chain
- 25-year durability