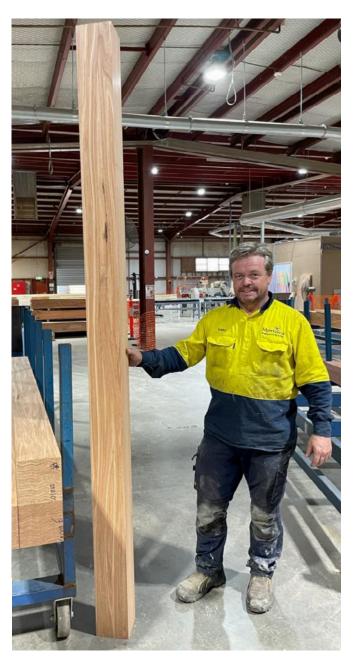

ly chain
- 25-year durability

## Ask us for PEFC™ or FSC®-certified products





## Post and Beams Components



| Species                         | 3RT Blackbutt | 3RT White Gum |
|---------------------------------|---------------|---------------|
| Density                         | 950kg/m³      | 800kg/m³      |
| Modulus of Elasticity (MOE)     | 20,680 MPa    | 16,400 MPa    |
| Bending Strength (MOR)          | 97 MPa        | 60 MPa        |
| Compression                     | 68 MPa        | 66 MPa        |
| Shear Strength                  | 5.1           | 5.1           |
| Stress Group                    | F27           | F17           |
| Fire Group Number (AS/NZS 3837) | 3             | 3             |
| Char Rate (mm/min)              | 0.48          | 0.51          |







3RT Post and Beams Components Version 1.1 / November 2023

All data presented is accurate at the time of publication.