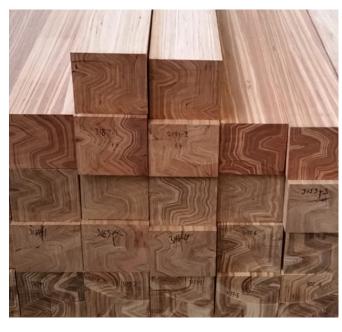

## Posts and Beams

## Post and Beams Components

| Species                         | 3RT Blackbutt | 3RT White Gum |
|---------------------------------|---------------|---------------|
| Density                         | 950kg/m³      | 800kg/m³      |
| Modulus of Elasticity (MOE)     | 20,680 MPa    | 16,400 MPa    |
| Bending Strength (MOR)          | 97 MPa        | 60 MPa        |
| Compression                     | 68 MPa        | 66 MPa        |
| Shear Strength                  | 5.1           | 5.1           |
| Stress Group                    | F27           | F17           |
| Fire Group Number (AS/NZS 3837) | 3             | 3             |
| Char Rate (mm/min)              | 0.48          | 0.51          |